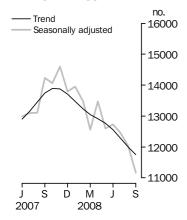

# **Dwelling units approved**

TOTAL DWELLING UNITS

The trend estimate for the total number of dwelling units approved fell 2.0% in September and has fallen for the last 11 months.

PRIVATE SECTOR HOUSES

The trend estimate for the number of private sector house approvals fell 1.7% in September and has fallen for ten consecutive months.