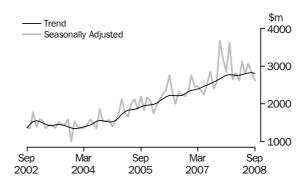

# VALUE OF BUILDING APPROVED

- The trend estimate for the value of total building approved fell 1.4% in September. The trend estimate for the value of new residential building approved fell 2.6%, while the value of alterations and additions rose 0.5%. The trend estimate of value of non-residential building approved fell 0.6% in September.
- The seasonally adjusted estimate for the value of total building approved fell 8.2% in September. The seasonally adjusted estimate for the value of new residential building approved fell 9.8% in September. The seasonally adjusted estimate for the value of alterations and additions rose 0.7%, and the value of non-residential building fell 8.0%.

# VALUE OF BUILDING APPROVED

NEW RESIDENTIAL BUILDING

The trend estimate for the value of new residential building approved fell 2.6% in September 2008 and has fallen for ten months.

ALTERATIONS AND
ADDITIONS TO
RESIDENTIAL BUILDING

The trend estimate for the value of alterations and additions rose 0.5% and has risen for four months.

NON-RESIDENTIAL BUILDING

The trend estimate for the value of non-residential building fell 0.6% in September having risen for the previous five months.