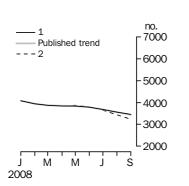

### TOTAL DWELLING UNITS

- The trend estimate for total dwelling units approved fell 2.0% in September 2008 and is now showing a fall of 2.3% in August 2008.
- The seasonally adjusted estimate for total dwelling units approved fell 7.2% in September following a fall of 3.4% in August.

TOTAL DWELLING UNITS

The trend estimate for the total number of dwelling units approved fell 2.0% in September and has fallen for the last 11 months.

PRIVATE SECTOR HOUSES

The trend estimate for the number of private sector house approvals fell 1.7% in September and has fallen for ten consecutive months.