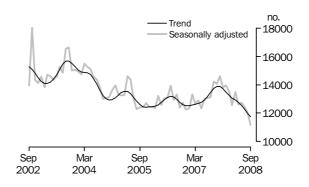

### TOTAL DWELLING UNITS

- The trend estimate for total dwelling units approved fell 2.0% in September 2008 and is now showing a fall of 2.3% in August 2008.
- The seasonally adjusted estimate for total dwelling units approved fell 7.2% in September following a fall of 3.4% in August.

TOTAL DWELLING UNITS

The trend estimate for the total number of dwelling units approved fell 2.0% in September and has fallen for the last 11 months.

PRIVATE SECTOR HOUSES

The trend estimate for the number of private sector house approvals fell 1.7% in September and has fallen for ten consecutive months.