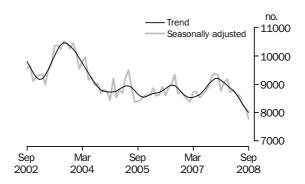

## PRIVATE SECTOR HOUSES

- The trend estimate for private sector houses approved fell 1.7% in September.
- The seasonally adjusted estimate for private sector houses approved fell 4.7% in September.

TOTAL DWELLING UNITS

The trend estimate for the total number of dwelling units approved fell 2.0% in September and has fallen for the last 11 months.

PRIVATE SECTOR HOUSES

The trend estimate for the number of private sector house approvals fell 1.7% in September and has fallen for ten consecutive months.