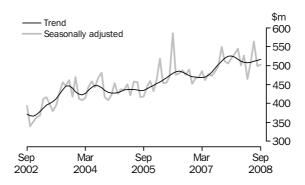

# VALUE OF BUILDING APPROVED

- The trend estimate for the value of total building approved fell 1.4% in September. The trend estimate for the value of new residential building approved fell 2.6%, while the value of alterations and additions rose 0.5%. The trend estimate of value of non-residential building approved fell 0.6% in September.
- The seasonally adjusted estimate for the value of total building approved fell 8.2% in September. The seasonally adjusted estimate for the value of new residential building approved fell 9.8% in September. The seasonally adjusted estimate for the value of alterations and additions rose 0.7%, and the value of non-residential building fell 8.0%.

The trend estimate for the value of alterations and additions rose 0.5% and has risen for four months.

NON-RESIDENTIAL BUILDING

The trend estimate for the value of non-residential building fell 0.6% in September having risen for the previous five months.