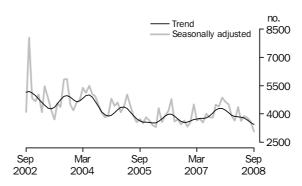

# PRIVATE SECTOR OTHER DWELLING UNITS

- The trend estimate for private sector other dwellings approved fell 3.3% in September and is now showing falls for 11 months.
- The seasonally adjusted estimate for private sector other dwellings approved fell 15.2% in September and is now showing a fall of 4.8% in August.

PRIVATE SECTOR OTHER DWELLINGS

The trend estimate for the number of private sector other dwellings approved fell 3.3% in September and has fallen for the last 11 months.