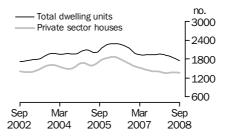

# **Dwelling units approved**

## **Private sector houses approved**

### TOTAL DWELLING UNITS

- The trend estimate for total dwelling units approved fell 2.0% in September 2008 and is now showing a fall of 2.3% in August 2008.
- The seasonally adjusted estimate for total dwelling units approved fell 7.2% in September following a fall of 3.4% in August.

## PRIVATE SECTOR HOUSES

- The trend estimate for private sector houses approved fell 1.7% in September.
- The seasonally adjusted estimate for private sector houses approved fell 4.7% in September.

TOTAL DWELLING UNITS

The trend estimate for the total number of dwelling units approved fell 2.0% in September and has fallen for the last 11 months.

PRIVATE SECTOR HOUSES

The trend estimate for the number of private sector house approvals fell 1.7% in September and has fallen for ten consecutive months.