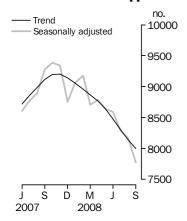

## **Private sector houses approved**

## PRIVATE SECTOR HOUSES

- The trend estimate for private sector houses approved fell 1.7% in September.
- The seasonally adjusted estimate for private sector houses approved fell 4.7% in September.