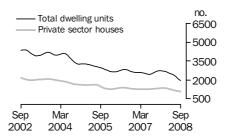

# **Dwelling units approved**

TOTAL DWELLING UNITS

The trend estimate for the total number of dwelling units approved fell 2.0% in September and has fallen for the last 11 months.

PRIVATE SECTOR HOUSES

The trend estimate for the number of private sector house approvals fell 1.7% in September and has fallen for ten consecutive months.