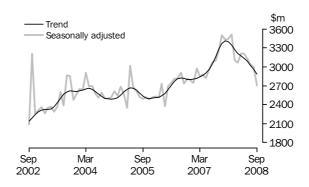

# VALUE OF BUILDING APPROVED

- The trend estimate for the value of total building approved fell 1.4% in September. The trend estimate for the value of new residential building approved fell 2.6%, while the value of alterations and additions rose 0.5%. The trend estimate of value of non-residential building approved fell 0.6% in September.
- The seasonally adjusted estimate for the value of total building approved fell 8.2% in September. The seasonally adjusted estimate for the value of new residential building approved fell 9.8% in September. The seasonally adjusted estimate for the value of alterations and additions rose 0.7%, and the value of non-residential building fell 8.0%.

# VALUE OF BUILDING APPROVED

NEW RESIDENTIAL BUILDING

The trend estimate for the value of new residential building approved fell 2.6% in September 2008 and has fallen for ten months.

ALTERATIONS AND
ADDITIONS TO
RESIDENTIAL BUILDING